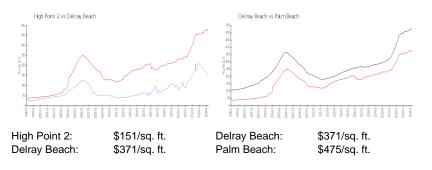

## Inventory for Sale

| High Point 2 | 1% |
|--------------|----|
| Delray Beach | 3% |
| Palm Beach   | 3% |

# Avg. Time to Close Over Last 12 Months

| High Point 2 | 57 days |
|--------------|---------|
| Delray Beach | 54 days |
| Palm Beach   | 56 days |