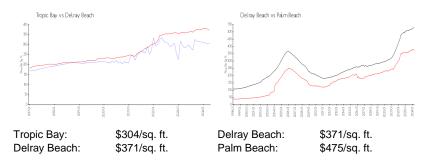

### **Market Information**

#### **Inventory for Sale**

IT. Detert

| Tropic Bay   | 3% |
|--------------|----|
| Delray Beach | 3% |
| Palm Beach   | 3% |

# Avg. Time to Close Over Last 12 Months

| Tropic Bay   | 168 days |
|--------------|----------|
| Delray Beach | 54 days  |
| Palm Beach   | 56 days  |