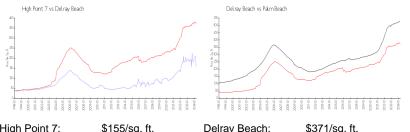

#### **Market Information**

| High Point 7: | \$155/sq. ft. | Delray Beach: | \$371/sq. ft. |
|---------------|---------------|---------------|---------------|
| Delray Beach: | \$371/sq. ft. | Palm Beach:   | \$475/sq. ft. |