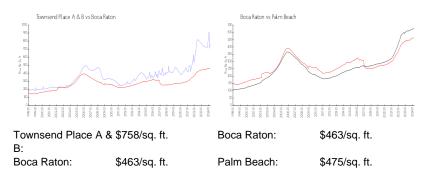

### **Inventory for Sale**

| Townsend Place A & B |  |
|----------------------|--|
| Boca Raton           |  |

Built in 1998 - 194 Units - 9 floors

# Avg. Time to Close Over Last 12 Months

| Townsend Place A & B | 35 days |
|----------------------|---------|
| Boca Raton           | 57 days |
| Palm Beach           | 56 days |