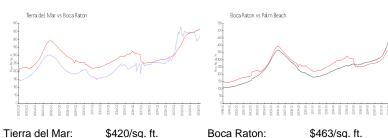

#### **Market Information**

Boca Raton: \$463/sq. ft. Palm Beach: \$475/sq. ft.