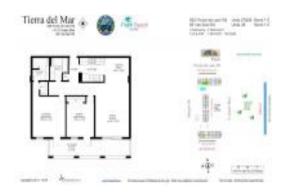

#### **Unit Information**

 MLS Number:
 F10417232

 Status:
 Active

 Size:
 1,093 Sq ft.

Bedrooms: 2 Full Bathrooms: 2 Half Bathrooms: 0

Parking Spaces: 2 Spaces, Guest Parking

View:

 Rental Price:
 \$2,550