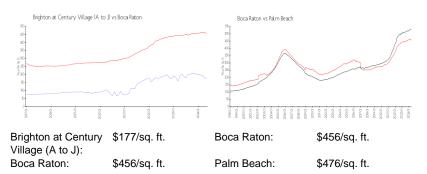

#### **Inventory for Sale**

| Brighton at Century Village (A to J) | 3% |
|--------------------------------------|----|
| Boca Raton                           | 3% |
| Palm Beach                           | 3% |

## Avg. Time to Close Over Last 12 Months

| Brighton at Century Village (A to J) | 73 days |
|--------------------------------------|---------|
| Boca Raton                           | 58 days |
| Palm Beach                           | 57 days |