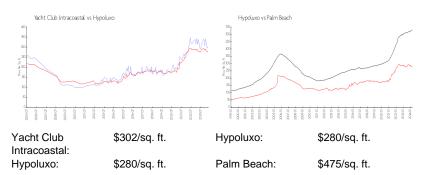

#### **Market Information**

| Yacht Club Intracoastal | 3% |
|-------------------------|----|
| Hypoluxo                | 2% |
| Palm Beach              | 3% |

# Avg. Time to Close Over Last 12 Months

| Yacht Club Intracoastal | 75 days |
|-------------------------|---------|
| Hypoluxo                | 64 days |
| Palm Beach              | 56 days |