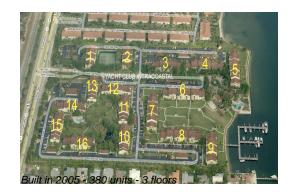

## **Building Information**

| Number of units:                         | 380 |
|------------------------------------------|-----|
| Number of active listings for rent:      | 15  |
| Number of active listings for sale:      | 12  |
| Building inventory for sale:             | 3%  |
| Number of sales over the last 12 months: | 28  |
| Number of sales over the last 6 months:  | 11  |
| Number of sales over the last 3 months:  | 4   |
|                                          |     |