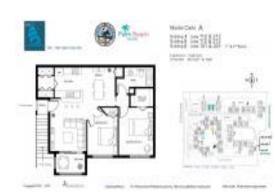

# Unit 8101 - Yacht Club Intracoastal

8101 - 103-180 Yacht Club Wy, Hypoluxo, FL, Palm Beach 33462

# **Unit Information**

| MLS Number:     | F10418203                            |
|-----------------|--------------------------------------|
| Status:         | Active                               |
| Size:           | 982 Sq ft.                           |
| Bedrooms:       | 2                                    |
| Full Bathrooms: | 1                                    |
| Half Bathrooms: | 1                                    |
| Parking Spaces: | Covered Parking, Guest Parking, Open |
|                 | Space Parking                        |
| View:           | Garden View, Other View              |
| List Price:     | \$319,000                            |
| List PPSF:      | \$325                                |
| Valuated Price: | \$292,000                            |
| Valuated PPSF:  | \$297                                |