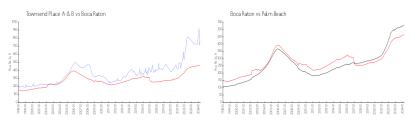

## **Market Information**

Townsend Place A & \$758/sq. ft.

Boca Raton:

\$463/sq. ft.

Boca Raton:

\$463/sq. ft.

Palm Beach:

\$475/sq. ft.

### **Inventory for Sale**

Townsend Place A & B 7%
Boca Raton 3%
Palm Beach 3%

# Avg. Time to Close Over Last 12 Months

Townsend Place A & B 35 days
Boca Raton 57 days
Palm Beach 56 days