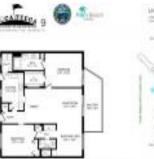

## **Unit Information**

| MLS Number:     | F10420534                 |
|-----------------|---------------------------|
| Status:         | Active                    |
| Size:           | 1,316 Sq ft.              |
| Bedrooms:       | 2                         |
| Full Bathrooms: | 2                         |
| Half Bathrooms: | 0                         |
| Parking Spaces: | 1 Space, Assigned Parking |
| View:           | Garden View               |
| List Price:     | \$349,000                 |
| List PPSF:      | \$265                     |
| Valuated Price: | \$273,000                 |
| Valuated PPSF:  | \$207                     |