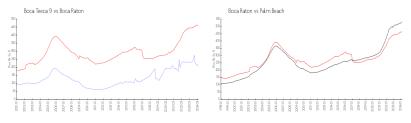

#### **Market Information**

| Boca Teeca 9: | \$204/sq. ft. | Boca Raton: | \$463/sq. ft. |
|---------------|---------------|-------------|---------------|
| Boca Raton:   | \$463/sq. ft. | Palm Beach: | \$475/sq. ft. |

## **Inventory for Sale**

| Boca Teeca 9 | 7% |
|--------------|----|
| Boca Raton   | 3% |
| Palm Beach   | 3% |

Built 10, 1980 - 117 Uplies 5 Honrs