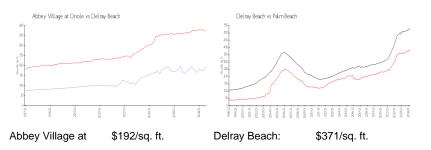

#### **Unit Information**

| View: Garden   List Price: \$149,90   List PPSF: \$162   Valuated Price: \$178,00 | ed Parking,Guest Parking<br>View<br>00 |
|-----------------------------------------------------------------------------------|----------------------------------------|
| Valuated PPSF: \$192                                                              |                                        |

#### **Market Information**

Oriole: Delray Beach: \$371/sq. ft. Palm Beach: \$475/sq. ft.