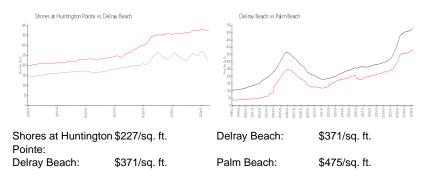

#### **Unit Information**

MLS Number: Status: Size: Bedrooms: Full Bathrooms: Half Bathrooms: Parking Spaces: View: List Price: List PPSF: Valuated Price: Valuated PPSF: F10420575 Pending 1,311 Sq ft. 2 2 0 2 Or More Spaces,Covered Parking Garden View \$299,000 \$228 \$298,000 \$227