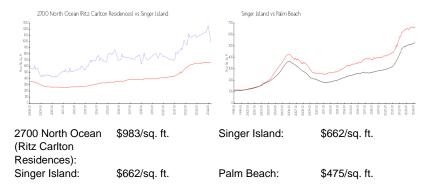

## Inventory for Sale

| 2700 North Ocean (Ritz Carlton | 1% |
|--------------------------------|----|
| Residences)                    |    |
| Singer Island                  | 4% |
| Palm Beach                     | 3% |

### Avg. Time to Close Over Last 12 Months

| 2700 North Ocean (Ritz Carlton | 79 days |
|--------------------------------|---------|
| Residences)                    |         |
| Singer Island                  | 82 days |
| Palm Beach                     | 56 days |