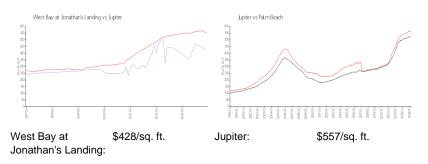

# **Market Information**

## Inventory for Sale

| West Bay at Jonathan's Landing | 3% |
|--------------------------------|----|
| Jupiter                        | 3% |
| Palm Beach                     | 3% |

# Avg. Time to Close Over Last 12 Months

| West Bay at Jonathan's Landing | 55 days |
|--------------------------------|---------|
| Jupiter                        | 66 days |
| Palm Beach                     | 56 days |