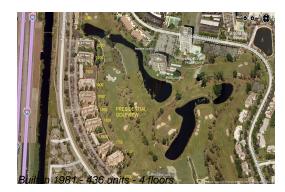

#### **Building Information**

| Number of units:                         | 436 |
|------------------------------------------|-----|
| Number of active listings for rent:      | 0   |
| Number of active listings for sale:      | 9   |
| Building inventory for sale:             | 2%  |
| Number of sales over the last 12 months: | 18  |
| Number of sales over the last 6 months:  | 9   |
| Number of sales over the last 3 months:  | 5   |
|                                          |     |

## **Building Association Information**

Presidential Golfview Condo West Palm Beach, FL 33401 1700 N Congress Ave Apt A, (561) 684-7725 1720 N Congress Ave Apt A, (561) 471-0981 1750 N Congress Ave, (561) 688-0892 1820 N Congress Ave Apt A, (561) 686-6342 1850 N Congress Ave, (561) 686-1077 1860 N Congress Ave (561) 686-4948 1900 S Congress Ave Ste A, (561) 683-7512 2000 N Congress Ave # A, (561) 684-1531