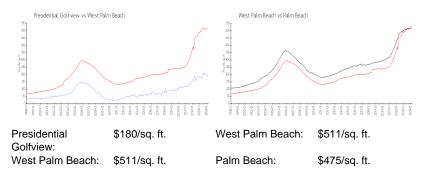

## **Market Information**

# Inventory for Sale

| Presidential Golfview | 2% |
|-----------------------|----|
| West Palm Beach       | 4% |
| Palm Beach            | 3% |

# Avg. Time to Close Over Last 12 Months

| Presidential Golfview | 29 days |
|-----------------------|---------|
| West Palm Beach       | 52 days |
| Palm Beach            | 56 days |