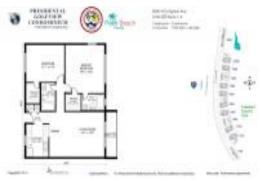

# Unit 2050 N Congress Ave # 403 - Presidential Solfview

2050 N Congress Ave # 403 - 1700 N Congress Ave, West Palm Beach, FL, Palm Beach 33401

#### **Unit Information**

| MLS Number:<br>Status:<br>Size: | F10421759<br>Active<br>1,030 Sq ft. |
|---------------------------------|-------------------------------------|
| Bedrooms:                       | 2                                   |
| Full Bathrooms:                 | 2                                   |
| Half Bathrooms:                 | 0                                   |
| Parking Spaces:                 | Not Assigned                        |
| View:                           |                                     |
| Rental Price:                   | \$2,300                             |
| List PPSF:                      | \$2                                 |
| Valuated Price:                 | \$188,000                           |
| Valuated PPSF:                  | \$183                               |