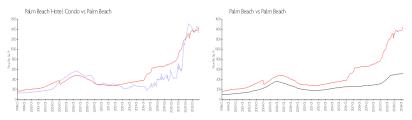

#### **Unit Information**

MLS Number: F10422425 Status: Active Size: 389 Sq ft. Bedrooms:

Full Bathrooms: Half Bathrooms: 0

Parking Spaces: Street Parking, Valet Parking

View: Garden View List Price: \$399,000 List PPSF: \$1,026 Valuated Price: \$492,000 Valuated PPSF: \$1,265