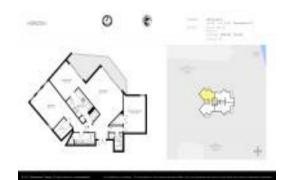

#### **Unit Information**

 MLS Number:
 F10422430

 Status:
 Active

 Size:
 1,453 Sq ft.

Bedrooms: 2 Full Bathrooms: 2 Half Bathrooms: 0

Parking Spaces: 1 Space, Assigned Parking, Covered

Parking

View: Ocean View, Direct Ocean, Water View

 List Price:
 \$1,195,000

 List PPSF:
 \$822

 Valuated Price:
 \$1,159,000

 Valuated PPSF:
 \$798

The above valuated price is a baseline figure that does not take into account any specific renovation, upgrade, split, merge, or deterioration of the unit.