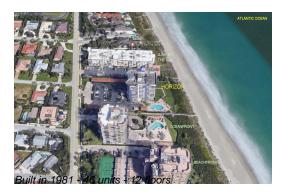

# Unit 8-D - Horizon

8-D - 600 Ocean Dr, Juno Beach, FL, Palm Beach 33408

# **Building Information**

Number of units: 46
Number of active listings for rent: 0
Number of active listings for sale: 4
Building inventory for sale: 8%
Number of sales over the last 12 months: 5
Number of sales over the last 6 months: 2
Number of sales over the last 3 months: 1

### **Building Association Information**

Horizon Condominium Association Address: 600 Ocean Dr, Juno Beach, FL 33408, Phone: +1 561-627-4458