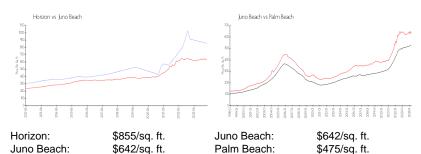

#### **Market Information**

# **Inventory for Sale**

Horizon 9% Juno Beach 2% Palm Beach 3%

# Avg. Time to Close Over Last 12 Months

Horizon 43 days Juno Beach 92 days Palm Beach 56 days