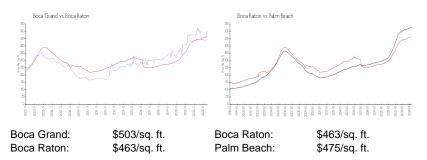

#### **Inventory for Sale**

| Boca Grand | 5% |
|------------|----|
| Boca Raton | 3% |
| Palm Beach | 3% |

# Avg. Time to Close Over Last 12 Months

| Boca Grand | 69 days |
|------------|---------|
| Boca Raton | 57 days |
| Palm Beach | 56 days |