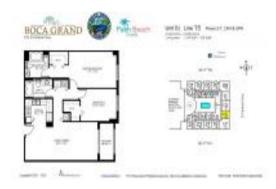

# Unit 215 - Boca Grand

215 - 233 S Federal Hwy, Boca Raton, FL, Palm Beach 33432

# **Unit Information**

| MLS Number:<br>Status:<br>Size:<br>Bedrooms:<br>Full Bathrooms:<br>Half Bathrooms: | F10422464<br>Active<br>1,072 Sq ft.<br>2<br>0 |
|------------------------------------------------------------------------------------|-----------------------------------------------|
| Parking Spaces:<br>View:                                                           | 1 Space                                       |
| Rental Price:                                                                      | \$3,800                                       |
| List PPSF:                                                                         | \$4                                           |
| Valuated Price:                                                                    | \$551,000                                     |
| Valuated PPSF:                                                                     | \$481                                         |