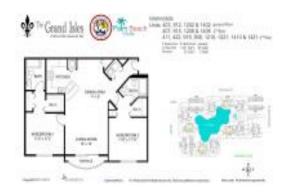

#### **Unit Information**

 MLS Number:
 F10423122

 Status:
 Active

 Size:
 1,021 Sq ft.

| Bedrooms: 2 | Full Bathrooms: 2 | Half Bathrooms: 0 | Parking Spaces: 1 | Space | View: | Text | T

 Rental Price:
 \$2,000