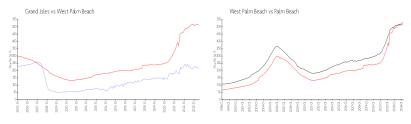

#### **Market Information**

Grand Isles: \$219/sq. ft. West Palm Beach: \$511/sq. ft. West Palm Beach: \$475/sq. ft.