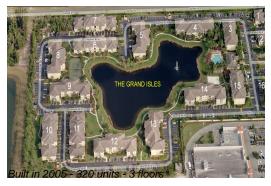

#### **Building Information**

Number of units: 320
Number of active listings for rent: 4
Number of active listings for sale: 7
Building inventory for sale: 2%
Number of sales over the last 12 months: 15
Number of sales over the last 6 months: 8
Number of sales over the last 3 months: 3