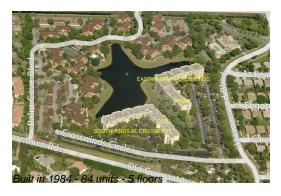

## **Building Information**

Number of units:84Number of active listings for rent:0Number of active listings for sale:1Building inventory for sale:1%Number of sales over the last 12 months:5Number of sales over the last 6 months:0Number of sales over the last 3 months:0