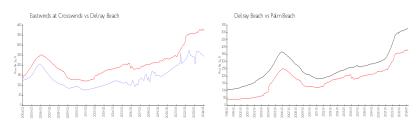

## **Market Information**

Eastwinds at \$243/sq. ft. Delray Beach: \$371/sq. ft.

Crosswinds:

Delray Beach: \$371/sq. ft. Palm Beach: \$475/sq. ft.