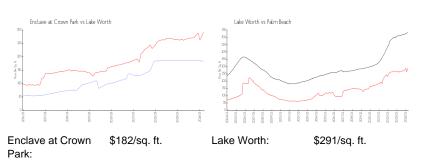

#### **Market Information**

Palm Beach:

\$476/sq. ft.

# **Inventory for Sale**

Lake Worth:

Enclave at Crown Park 10% Lake Worth 4% Palm Beach 3%

### Avg. Time to Close Over Last 12 Months

\$291/sq. ft.

Enclave at Crown Park 359 days Lake Worth 44 days Palm Beach 57 days