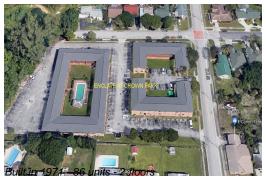

## **Building Information**

Number of units: 86
Number of active listings for rent: 0
Number of active listings for sale: 9
Building inventory for sale: 10%
Number of sales over the last 12 months: 2
Number of sales over the last 6 months: 1
Number of sales over the last 3 months: 0