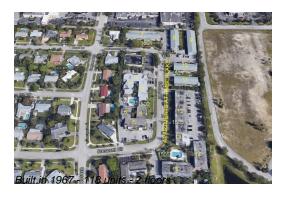

## **Building Information**

Number of units: 118
Number of active listings for rent: 0
Number of active listings for sale: 8
Building inventory for sale: 6%
Number of sales over the last 12 months: 4
Number of sales over the last 6 months: 1
Number of sales over the last 3 months: 1