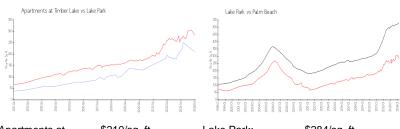

#### **Market Information**

Apartments at Timber Lake:

\$210/sq. ft.

Lake Park:

\$284/sq. ft.

Lake Park:

\$284/sq. ft.

Palm Beach: \$475/sq. ft.