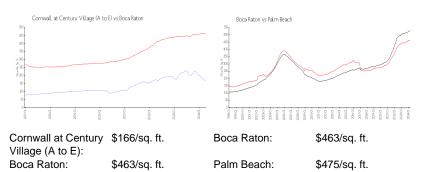

#### **Unit Information**

| MLS Number:<br>Status:<br>Size:<br>Bedrooms:<br>Full Bathrooms:<br>Half Bathrooms:<br>Parking Spaces:<br>View: | F10424637<br>Pending<br>738 Sq ft.<br>1<br>1<br>1 |
|----------------------------------------------------------------------------------------------------------------|---------------------------------------------------|
| Rental Price:                                                                                                  | \$1,600                                           |
| List PPSF:                                                                                                     | \$2                                               |
| Valuated Price:                                                                                                | \$125,000                                         |
| Valuated PPSF:                                                                                                 | \$166                                             |