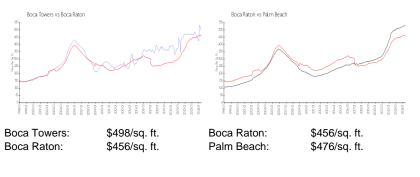

#### **Inventory for Sale**

| Boca Towers | 1% |
|-------------|----|
| Boca Raton  | 3% |
| Palm Beach  | 3% |

# Avg. Time to Close Over Last 12 Months

| Boca Towers | 81 days |
|-------------|---------|
| Boca Raton  | 58 days |
| Palm Beach  | 57 days |

-