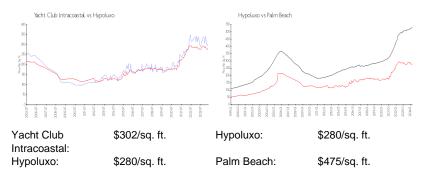

## **Market Information**

Yacht Club Intracoastal

| Hypoluxo   | 2% |
|------------|----|
| Palm Beach | 3% |