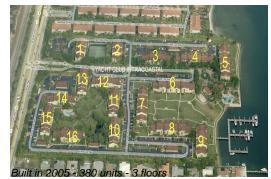

#### **Building Information**

| Number of units:                         | 380 |
|------------------------------------------|-----|
| Number of active listings for rent:      |     |
| Number of active listings for sale:      | 11  |
| Building inventory for sale:             | 2%  |
| Number of sales over the last 12 months: | 28  |
| Number of sales over the last 6 months:  | 11  |
| Number of sales over the last 3 months:  | 4   |

#### **Building Association Information**

Yacht Club On The Intercoastal Condomium Assoc 104 Yacht Club Way Lake Worth FL 33462 561-855-4917

http:///tychypoluxo.com/contact.htm