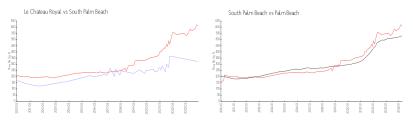

#### **Unit Information**

MLS Number: F10425445 Status: Active Size: 802 Sq ft.

Bedrooms: Full Bathrooms: Half Bathrooms:

Parking Spaces: Assigned Parking, Covered Parking, Guest

View: Intracoastal View, Ocean View, Direct