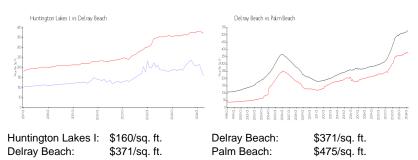

onths: 21
Number of sales over the last 6 months: 6
Number of sales over the last 3 months: 3

#### **Building Association Information**

Huntington Lakes Inc Address: 7355 Huntington Ln, Delray Beach, FL 33446 Phone: +1 561-498-0228

https://hlidelray.com/

#### **Recent Sales**

| Unit # | Size        | Closing Date | Sale Price | PPSF  |
|--------|-------------|--------------|------------|-------|
| 205    | 1,230 sq ft | May 2024     | \$250,000  | \$203 |
| #305   | 1,335 sq ft | Apr 2024     | \$185,000  | \$139 |
| 703    | 1,230 sq ft | Feb 2024     | \$330,000  | \$268 |
| 205    | 1,070 sq ft | Feb 2024     | \$180,000  | \$168 |
| 206    | 1,230 sq ft | Dec 2023     | \$312,000  | \$254 |
| 201    | 1,070 sq ft | Dec 2023     | \$280,000  | \$262 |

#### **Market Information**







## **Inventory for Sale**

| Huntington Lakes I | 4% |
|--------------------|----|
| Delray Beach       | 3% |
| Palm Beach         | 3% |

## Avg. Time to Close Over Last 12 Months

| Huntington Lakes I | 34 days |
|--------------------|---------|
| Delray Beach       | 54 days |
| Palm Beach         | 56 davs |