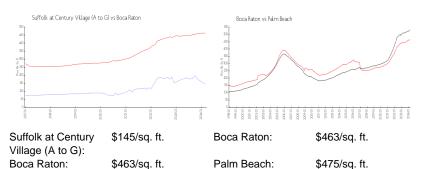

# **Inventory for Sale**

Suffolk at Century Village (A to G)

Boca Raton 3% Palm Beach 3%