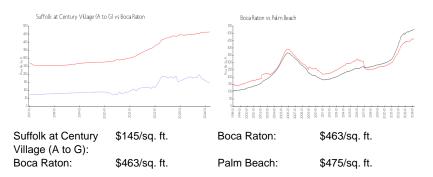

#### **Market Information**

| Boca Raton | 3% |
|------------|----|
| Palm Beach | 3% |

## Avg. Time to Close Over Last 12 Months

| Suffolk at Century Village (A to G) | 65 days |
|-------------------------------------|---------|
| Boca Raton                          | 57 days |
| Palm Beach                          | 56 days |