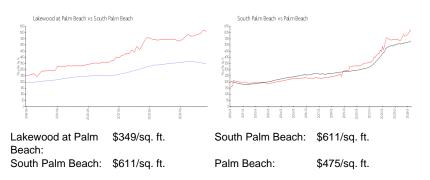

#### **Inventory for Sale**

| Lakewood at Palm Beach | 7% |
|------------------------|----|
| South Palm Beach       | 6% |
| Palm Beach             | 3% |