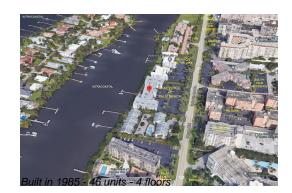

# Unit 402 - Lakewood at Palm Beach

402 - 3525 S Ocean Blvd, South Palm Beach, FL, Palm Beach 33480

#### **Building Information**

| Number of units:                         | 46 |
|------------------------------------------|----|
| Number of active listings for rent:      | 0  |
| Number of active listings for sale:      | 3  |
| Building inventory for sale:             | 6% |
| Number of sales over the last 12 months: | 2  |
| Number of sales over the last 6 months:  | 1  |
| Number of sales over the last 3 months:  | 1  |
|                                          |    |