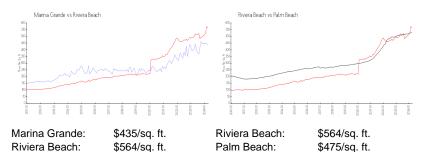

### **Market Information**

| Marina Grande | 3% |
|---------------|----|
| Riviera Beach | 3% |
| Palm Beach    | 3% |