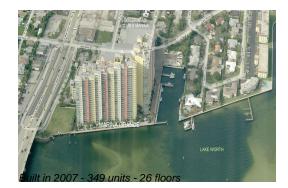

#### **Building Information**

| Number of units:                         | 349 |
|------------------------------------------|-----|
| Number of active listings for rent:      | 28  |
| Number of active listings for sale:      | 10  |
| Building inventory for sale:             | 2%  |
| Number of sales over the last 12 months: | 18  |
| Number of sales over the last 6 months:  | 6   |
| Number of sales over the last 3 months:  | 5   |