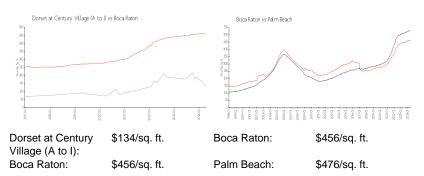

price is a baseline figure that does not take into account any specific renovation, upgrade, split, merge, or deterioration of the unit.

#### **Building Information**

| Number of units:                         | 378 |
|------------------------------------------|-----|
| Number of active listings for rent:      | 0   |
| Number of active listings for sale:      | 14  |
| Building inventory for sale:             | 3%  |
| Number of sales over the last 12 months: | 19  |
| Number of sales over the last 6 months:  | 9   |
| Number of sales over the last 3 months:  | 3   |
|                                          |     |

#### **Building Association Information**

Century Village at Boca Raton Address: 19296 Lyons Rd, Boca Raton, FL 33434 Phone: +1 561-451-1211

## **Market Information**



#### **Inventory for Sale**

| Dorset at Century Village (A to I) | 4% |
|------------------------------------|----|
| Boca Raton                         | 3% |
| Palm Beach                         | 3% |

### Avg. Time to Close Over Last 12 Months

| Dorset at Century Village (A to I) | 80 days |
|------------------------------------|---------|
| Boca Raton                         | 58 days |
| Palm Beach                         | 57 days |