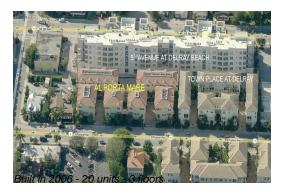

#### **Building Information**

Number of units: 20
Number of active listings for rent: 0
Number of active listings for sale: 2
Building inventory for sale: 10%
Number of sales over the last 12 months: 1
Number of sales over the last 6 months: 0
Number of sales over the last 3 months: 0