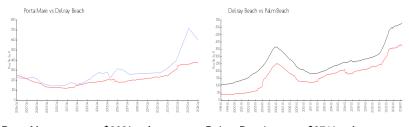

### **Market Information**

Porta Mare: \$603/sq. ft. Delray Beach: \$371/sq. ft.

Delray Beach: \$371/sq. ft. Palm Beach: \$475/sq. ft.