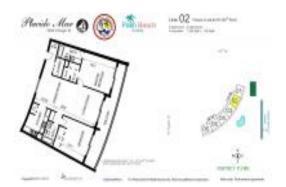

# Unit 802 - Placido Mar

802 - 5200 N Flagler Dr, West Palm Beach, FL, Palm Beach 33407

#### **Unit Information**

 MLS Number:
 F10429690

 Status:
 Active

 Size:
 1,250 Sq ft.

Bedrooms: 2
Full Bathrooms: 2
Half Bathrooms: 0

Parking Spaces: 1 Space, Assigned Parking, Guest Parking

View: Intracoastal View