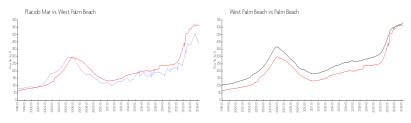

#### **Market Information**

Placido Mar: \$384/sq. ft. West Palm Beach: \$511/sq. ft. West Palm Beach: \$511/sq. ft. Palm Beach: \$475/sq. ft.