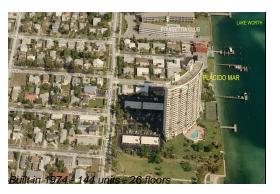

### **Building Information**

Number of units: 144
Number of active listings for rent: 0
Number of active listings for sale: 6
Building inventory for sale: 4%
Number of sales over the last 12 months: 1
Number of sales over the last 6 months: 0
Number of sales over the last 3 months: 0