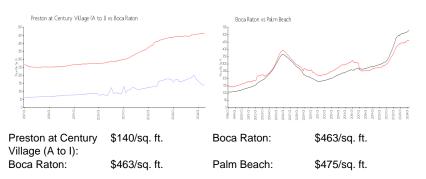

# **Market Information**

# **Inventory for Sale**

Preston at Century Village (A to I) Boca Raton 7% 3%

# Avg. Time to Close Over Last 12 Months

| Preston at Century Village (A to I) | 68 days |
|-------------------------------------|---------|
| Boca Raton                          | 57 days |
| Palm Beach                          | 56 days |