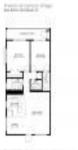

# **Unit Information**

| MLS Number:<br>Status: |
|------------------------|
| Size:                  |
| Bedrooms:              |
| Full Bathrooms:        |
| Half Bathrooms:        |
| Parking Spaces:        |
| View:                  |
| List Price:            |
| List PPSF:             |
| Valuated Price:        |
| Valuated PPSF:         |
|                        |

F10430033 Active 840 Sq ft. 2 1 1 Assigned Parking Garden View \$295,000 \$351 \$118,000 \$141

The above valuated price is a baseline figure that does not take into account any specific renovation, upgrade, split, merge, or deterioration of the unit.