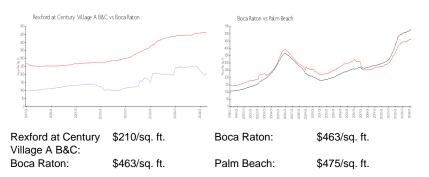

the last 12 months: | 7   |
| Number of sales over the last 6 months:  | 5   |
| Number of sales over the last 3 months:  | 3   |
|                                          |     |

# **Building Association Information**

Century Village at Boca Raton Address: 19296 Lyons Rd, Boca Raton, FL 33434 Phone: +1 561-451-1211

#### **Recent Sales**

| Unit # | Size        | Closing Date | Sale Price | PPSF  |
|--------|-------------|--------------|------------|-------|
| 3051   | 1,424 sq ft | Mar 2024     | \$310,000  | \$218 |
| 4040 C | 1,024 sq ft | Mar 2024     | \$120,000  | \$117 |
| 1017   |             | Mar 2024     | \$235,000  |       |
|        | 1,024 sq ft | Jan 2024     | \$167,500  | \$164 |
|        | 1,024 sq ft | Nov 2023     | \$235,000  | \$229 |

## **Market Information**



# **Inventory for Sale**

| Rexford at Century Village A B&C | 6% |
|----------------------------------|----|
| Boca Raton                       | 3% |





Internation of the

# Avg. Time to Close Over Last 12 Months

| Rexford at Century Village A B&C | 36 days |
|----------------------------------|---------|
| Boca Raton                       | 57 days |
| Palm Beach                       | 56 days |