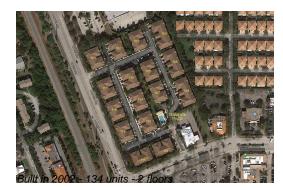

#### **Building Information**

| Number of units:                         | 134 |
|------------------------------------------|-----|
| Number of active listings for rent:      | 0   |
| Number of active listings for sale:      | 7   |
| Building inventory for sale:             | 5%  |
| Number of sales over the last 12 months: | 6   |
| Number of sales over the last 6 months:  | 2   |
| Number of sales over the last 3 months:  | 2   |