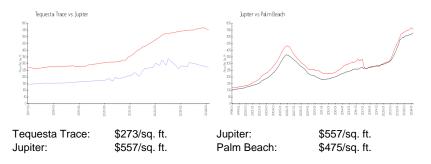

#### **Inventory for Sale**

| Tequesta Trace | 5% |
|----------------|----|
| Jupiter        | 3% |
| Palm Beach     | 3% |

### Avg. Time to Close Over Last 12 Months

| Tequesta Trace | 67 days |
|----------------|---------|
| Jupiter        | 66 days |

10000

Palm Beach

56 days