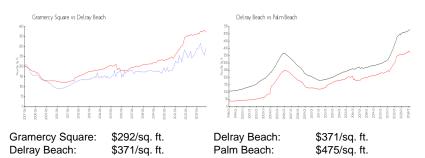

#### **Inventory for Sale**

| Gramercy Square | 1% |
|-----------------|----|
| Delray Beach    | 3% |
| Palm Beach      | 3% |

# Avg. Time to Close Over Last 12 Months

| Gramercy Square | 40 days |
|-----------------|---------|
| Delray Beach    | 54 days |
| Palm Beach      | 56 days |