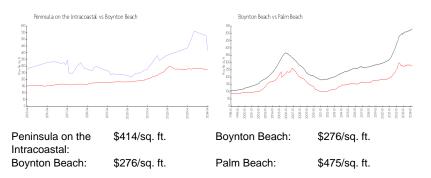

#### **Inventory for Sale**

| Peninsula on the Intracoastal | 6% |
|-------------------------------|----|
| Boynton Beach                 | 2% |

## Avg. Time to Close Over Last 12 Months

| Peninsula on the Intracoastal | 1 days  |
|-------------------------------|---------|
| Boynton Beach                 | 48 days |
| Palm Beach                    | 56 days |