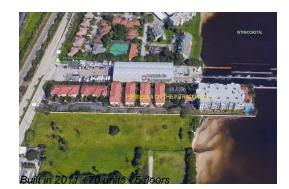

# Unit 2678 N Federal Hwy # 32 - Peninsula on the Intracoastal

2678 N Federal Hwy # 32 - 2670-2700 N Federal Hwy, Boynton Beach, FL, Palm Beach 33435

### **Building Information**

| Number of units:                         | 70 |
|------------------------------------------|----|
| Number of active listings for rent:      | 0  |
| Number of active listings for sale:      | 4  |
| Building inventory for sale:             | 5% |
| Number of sales over the last 12 months: | 3  |
| Number of sales over the last 6 months:  | 2  |
| Number of sales over the last 3 months:  | 2  |
|                                          |    |