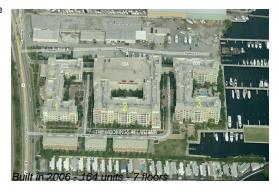

## **Building Information**

Number of units: 164
Number of active listings for rent: 8
Number of active listings for sale: 8
Building inventory for sale: 4%
Number of sales over the last 12 months: 4
Number of sales over the last 6 months: 2
Number of sales over the last 3 months: 1