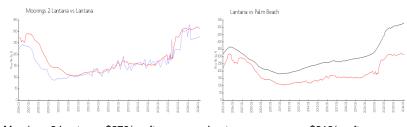

#### **Market Information**

Moorings 2 Lantana: \$279/sq. ft. Lantana: \$313/sq. ft. Lantana: \$313/sq. ft. Palm Beach: \$475/sq. ft.