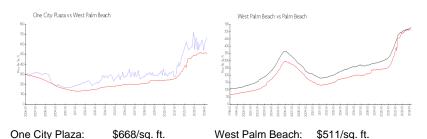

### **Market Information**

\$475/sq. ft.

West Palm Beach: \$511/sq. ft. Palm Beach: