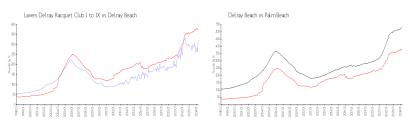

#### **Market Information**

Delray Beach:

\$371/sq. ft.

Lavers Delray \$322/sq. ft.

Racquet Club I to IX:

Delray Beach: \$371/sq. ft. Palm Beach: \$475/sq. ft.