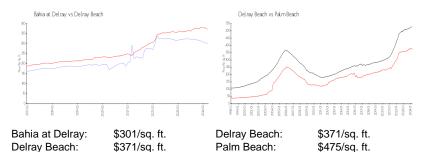

### **Market Information**

## **Inventory for Sale**

4% Bahia at Delray **Delray Beach** 3% Palm Beach 3%

# Avg. Time to Close Over Last 12 Months

Bahia at Delray 46 days Delray Beach 54 days Palm Beach 56 days