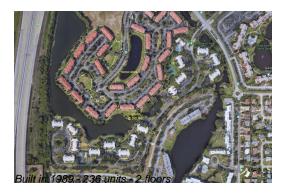

## **Building Information**

Number of units: 236 Number of active listings for rent: 0 Number of active listings for sale: 9 Building inventory for sale: 3% Number of sales over the last 12 months: 10 Number of sales over the last 6 months: Number of sales over the last 3 months: