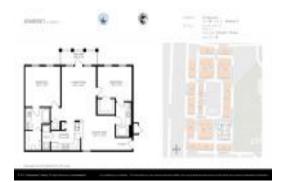

# Unit 275 Murcia Dr # 2-308 - Somerset at Abacoa

275 Murcia Dr # 2-308 - 224-276 Murcia Dr, Jupiter, FL, Palm Beach 33458

#### **Unit Information**

 MLS Number:
 F10433015

 Status:
 Active

 Size:
 1,211 Sq ft.

Bedrooms: 2
Full Bathrooms: 2
Half Bathrooms: 0

Parking Spaces:

View:

 Rental Price:
 \$2,800