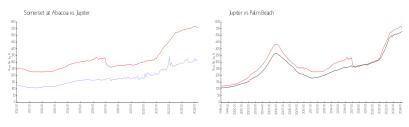

#### **Market Information**

Somerset at Abacoa: \$320/sq. ft. Jupiter: \$557/sq. ft. Jupiter: \$475/sq. ft. Palm Beach: \$475/sq. ft.

# **Inventory for Sale**

Somerset at Abacoa 1% Jupiter 3% Palm Beach 3%

## Avg. Time to Close Over Last 12 Months

Somerset at Abacoa 44 days Jupiter 66 days Palm Beach 56 days