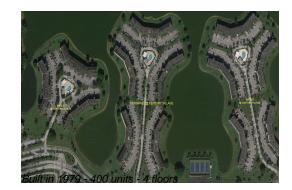

### **Building Information**

| Number of units:                         | 400 |
|------------------------------------------|-----|
| Number of active listings for rent:      | 0   |
| Number of active listings for sale:      | 16  |
| Building inventory for sale:             | 4%  |
| Number of sales over the last 12 months: | 17  |
| Number of sales over the last 6 months:  | 10  |
| Number of sales over the last 3 months:  | 6   |
|                                          |     |

## **Building Association Information**

Century Village at Boca Raton Address: 19296 Lyons Rd, Boca Raton, FL 33434 Phone: +1 561-451-1211