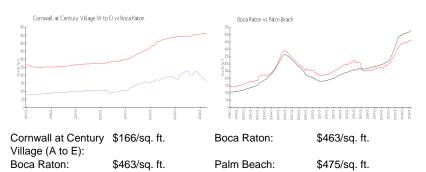

### **Inventory for Sale**

| Cornwall at Century Village (A to E) | 4% |
|--------------------------------------|----|
| Boca Raton                           | 3% |
| Palm Beach                           | 3% |

## Avg. Time to Close Over Last 12 Months

| Cornwall at Century Village (A to E) | 53 days |
|--------------------------------------|---------|
| Boca Raton                           | 57 days |
| Palm Beach                           | 56 days |