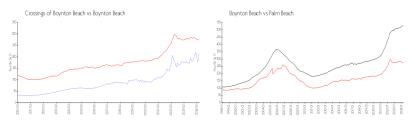

#### **Unit Information**

 MLS Number:
 F10433313

 Status:
 Active

 Size:
 953 Sq ft.

 Bedrooms:
 2

 Full Bathrooms:
 2

Half Bathrooms: 0
Parking Spaces: 2 Or

Parking Spaces: 2 Or More Spaces, Assigned Parking View: Garden View
List Price: \$220,000
List PPSF: \$231
Valuated Price: \$203,000