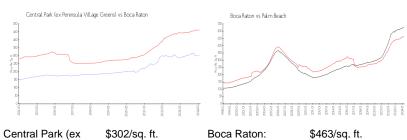

#### **Market Information**

Central Park (ex

Greens):

Peninsula Village

Boca Raton: \$463/sq. ft. Boca Raton:

\$463/sq. ft.

Palm Beach: \$475/sq. ft.