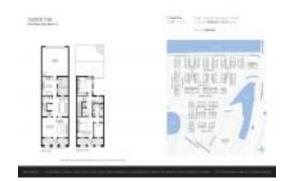

# Unit 712 NW 83RD PL - Central Park (ex Peninsula Village Greens)

712 NW 83RD PL - 8276-8344 NW 9 Ave, Boca Raton, FL, Palm Beach 33487

#### **Unit Information**

MLS Number: F10433692 Status: Active 1,658 Sq ft. Size:

Bedrooms: 2 Full Bathrooms: 2 Half Bathrooms:

2 Spaces, Guest Parking, Street Parking Parking Spaces:

View:

Rental Price: \$3,300 List PPSF: \$2 \$502,000 Valuated Price: Valuated PPSF: \$303