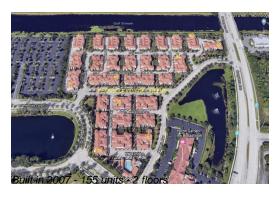

# Unit 712 NW 83RD PL - Central Park (ex Peninsula Village Greens)

712 NW 83RD PL - 8276-8344 NW 9 Ave, Boca Raton, FL, Palm Beach 33487

The above valuated price is a baseline figure that does not take into account any specific renovation, upgrade, split, merge, or deterioration of the unit.

Number of units: 155 Number of active listings for rent: 0 Number of active listings for sale: Building inventory for sale: 0% Number of sales over the last 12 months: Number of sales over the last 6 months: Number of sales over the last 3 months: