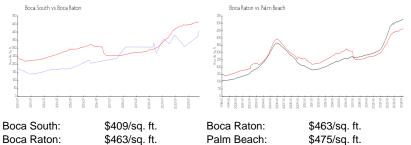

| 0  |
| Number of active listings for sale:      | 1  |
| Building inventory for sale:             | 1% |
| Number of sales over the last 12 months: | 4  |
| Number of sales over the last 6 months:  | 3  |
| Number of sales over the last 3 months:  | 3  |

# **Building Association Information**

Boca South Association Inc Address: 2929 S Ocean Blvd, Boca Raton, FL 33432, Phone:+1 561-395-5527

# **Recent Sales**

| Unit # | Size      | Closing Date | Sale Price | PPSF  |
|--------|-----------|--------------|------------|-------|
| 4060   | 760 sq ft | Mar 2024     | \$265,000  | \$349 |
| 406    | 760 sq ft | Mar 2024     | \$265,000  | \$349 |
| 3030   | 760 sq ft | Mar 2024     | \$283,000  | \$372 |
| 2040   | 760 sq ft | Aug 2023     | \$305,000  | \$401 |

# **Market Information**



#### Boca Raton: \$463/sq. ft. Palm Beach:

### **Inventory for Sale**

| Boca South | 1% |
|------------|----|
| Boca Raton | 3% |
| Palm Beach | 3% |



Avg. Time to Close Over Last 12 Months

Boca South Boca Raton Palm Beach 72 days 57 days 56 days