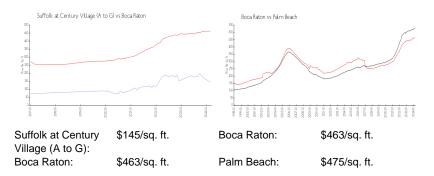

# Unit 286 Suffolk G - Suffolk at Century Village (A to G)

286 Suffolk G - 1-294 Suffolk, Boca Raton, FL, Palm Beach 33434