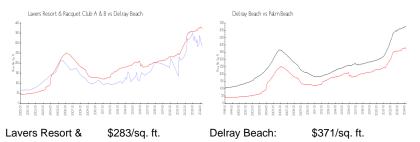

## **Market Information**

\$475/sq. ft.

| Racquet Club A & B: |               |             |
|---------------------|---------------|-------------|
| Delray Beach:       | \$371/sq. ft. | Palm Beach: |