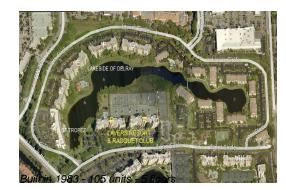

## **Building Information**

| Number of units:                         | 105 |
|------------------------------------------|-----|
| Number of active listings for rent:      | 1   |
| Number of active listings for sale:      | 5   |
| Building inventory for sale:             | 4%  |
| Number of sales over the last 12 months: | 12  |
| Number of sales over the last 6 months:  | 4   |
| Number of sales over the last 3 months:  | 2   |
|                                          |     |