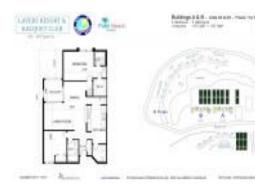

# Unit B-409 - Lavers Resort & Racquet Club A & B

B-409 - 825 Egret Cir, Delray Beach, FL, Palm Beach 33444

### **Unit Information**

| MLS Number:              | F10434003              |
|--------------------------|------------------------|
| Status:                  | Active                 |
| Size:                    | 1,175 Sq ft.           |
| Bedrooms:                | 2                      |
| Full Bathrooms:          | 2                      |
| Half Bathrooms:          | 0                      |
| Parking Spaces:<br>View: | 1 Space, Guest Parking |
| Rental Price:            | \$3,500                |
| List PPSF:               | \$3                    |
| Valuated Price:          | \$336,000              |
| Valuated PPSF:           | \$286                  |