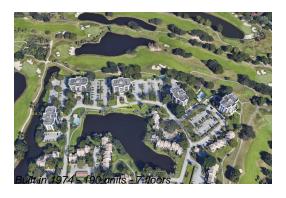

# Unit 1956 Bridgewood Dr - Bridgewood Mid-Rise

1956 Bridgewood Dr - 1511-1975 Bridgewood Dr, Boca Raton, FL, Palm Beach 33434

## **Building Information**

Number of units: 190
Number of active listings for rent: 0
Number of active listings for sale: 9
Building inventory for sale: 4%
Number of sales over the last 12 months: 21
Number of sales over the last 6 months: 8
Number of sales over the last 3 months: 2