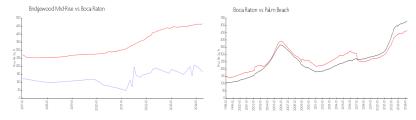

#### **Market Information**

Bridgewood Mid- \$164/sq. ft. Boca Raton: \$463/sq. ft. Rise:
Boca Raton: \$463/sq. ft. Palm Beach: \$475/sq. ft.