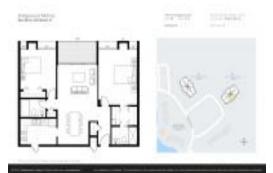

#### **Unit Information**

 MLS Number:
 F10434072

 Status:
 Active

 Size:
 1,050 Sq ft.

Bedrooms: 2 Full Bathrooms: 2 Half Bathrooms: 0

Parking Spaces: Assigned Parking
View: Golf View, Pool Area View

 List Price:
 \$189,000